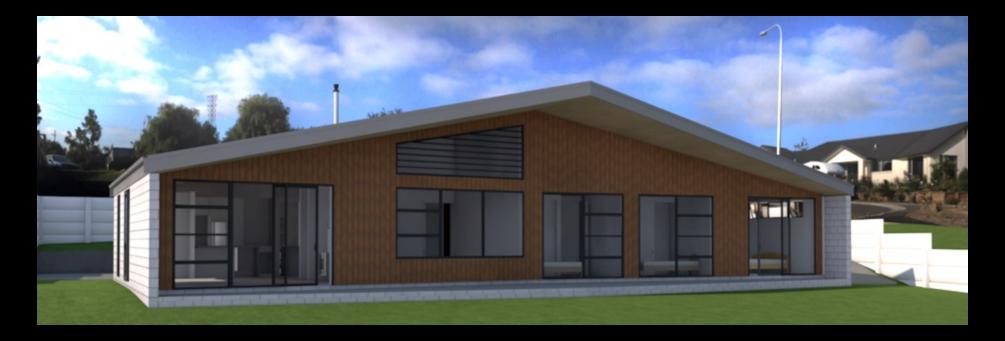

## TIMARU HIGH PERFORMANCE HOME PROJECT

## FORMANCE

WALLS AND ROOF CONSTRUCTED FROM STRUCTURAL INSULATED PANELS FOR MAXIMUM INSULATION

- R 8.3 ROOF, R 4.2 WALLS
- MINIMAL THERMAL BREAKS
- AIR TIGHT
- NZ CODEMARK CERTIFIED

- ROOF WATER COLLECTED FOR REUSE INSIDE HOUSE
- INTERNAL CONCRETE BLOCK WALLS TO STORE HEAT
- EAVES AND WINDOWS DESIGNED BY SUNLIGHTING ANALYSIS FOR SOLAR HEATING IN WINTER AND SHADING IN SUMMER
- NATURAL EVAPORATIVE COOLING BY CIRCULATION OF AIR FROM COURTYARD FERN GARDEN

**VULCAN+ TIMBER CLADDING BY ABODO** 

- THERMALLY TREATED NZ PINE
- NO CHEMICAL PRESERVATIVES
- EQUIVALENT TO H3 TREATED TIMBER
- IMPROVED DIMENSIONAL STABILITY
- FSC CERTIFIED

**HEAT RECOVERY VENTILATION** 