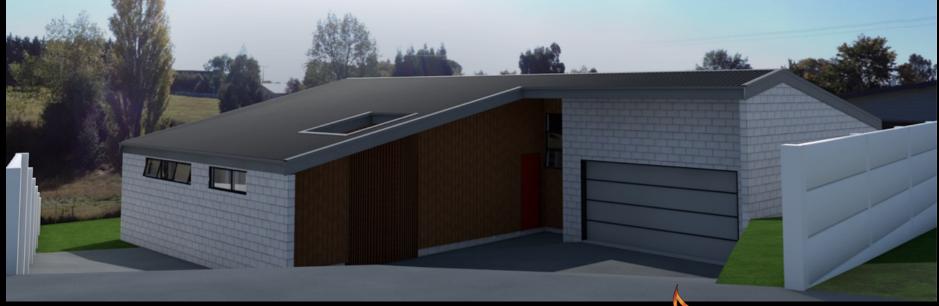

- PROVIDES FRESH AIR WHILE KEEPING HEAT IN
- DISTRIBUTED SYSTEM
- NO DUCTING REQUIRED
- EXTREMELY QUIET

**FULLY INSULATED CONCRETE SLAB FOUNDATION** 

- R 4.5 INSULATED FLOOR SLAB
- SLAB EDGE INSULATION BUILT IN
- THERMAL BREAKS BETWEEN HOUSE SLAB AND ADJOINING CONCRETE IN PATIO AND GARAGE

**HEATING BY TROPICAIR WOOD BURNER** 

- CARBON NEUTRAL WATER AND SPACE HEATING
- ULTRA LOW EMISSION BURNER WITH COOKTOP
- WETBACK CONNECTED TO 300L CYLINDER
- DESIGNED AND BUILT IN CANTERBURY